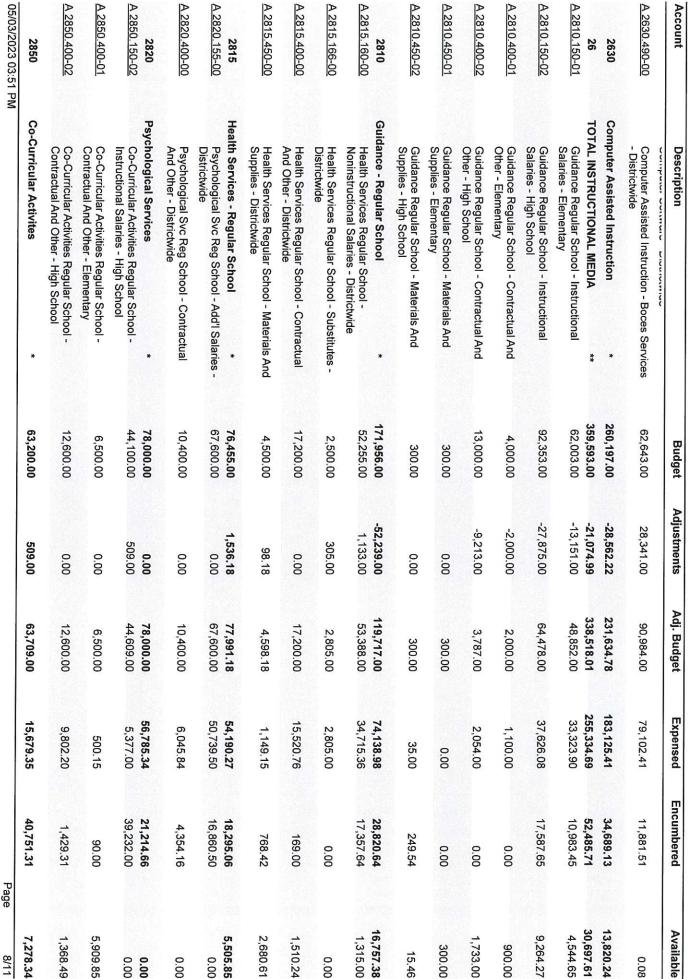

| 38,622.00                      | 38,605.13                     | 0.00                          |                  |
| <u>A 2630.450-00</u>         | Computer Assisted Instruction - Materials & Supplies - Districtwide                   | 40,000.00                     | -11,963.22                | 28,036.78                      | 22,803.06                     | 2,397.98                      |                  |
| A 2630.460-00                | Computer Assisted Instruction - State-Aided                                           | 10,000.00                     | 1,800.00                  | 11,800.00                      | 11,795.45                     | 0.00                          |                  |

Appropriation Status Detail Report By Function From 7/1/2022 To 4/30/2023



Available

NVISIO

### A 5540.400-00 A 5530.450-00 A 5530.400-00 A 5530.200-00 A 5510.490-00 A 5510.450-00 A 5510,400-00 A 5510.167-00 A 5510.166-00 A 5510.165-00 A 5510.160-00 A 2855.450-02 A 2855.400-02 A 2855.200-02 A 2855.155-02 A 2855.150-02 Account A 2855.490-02 5510 2855 5530 N 28 Garage Building **District Transportation Services** Interscholastic Athletics Garage Building - Contractual And Other - Districtwide Garage Building - Equipment - Districtwide Garage Building - Materials And Supplies -Districtwide Interscholastic Athletics Regular School -Materials & Supplies - High School Interscholastic Athletics Regular School - Add'l Salaries - High School Description Contracted Transportation - Districtwide District Transportation Services - BoCES Services - Districtwide District T