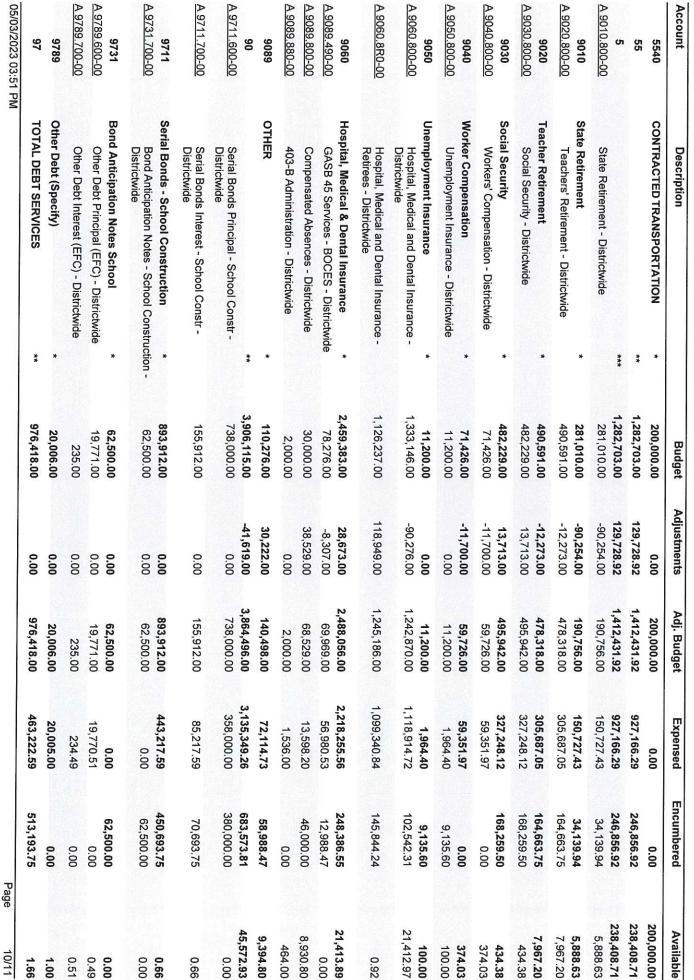

2.55 125,053.08 Expensed 152,440.24 193,927.31 104,756.57 121,706.24 11,074.75 65,769.33 37,789.64 54,345.00 10,000.00 39,063.00 4,840.00 8,822.78 16,368.75 2,359.60 7,982.30 0.00 Encumbered 1,609,472.11 144,846.50 214,839.11 35,764.83 71,767.14 26,646.00 32,017.81 12,872.95 19,144.86 90,518.48 27,721.05 19,857.26 4,778.98 3,584.22 1,210.00 1,614.61 2,710.00 196.20 0.00 0.00 0.00 0.00 200,000.00 399,498.56 31,628.34 40,671.66 11,130.09 Available 11,053.00 18,536.41 6,780.37 4,500.38 5,250.00 1,958.30 3,896.82 3,000.71 925.25 286.43 54.21 77.09 0.00 0.20 0.00 0.00 0.00

ALEXANDRIA CENTRAL SCHOOL DIST

Appropriation Status Detail Report By Function From 7/1/2022 To 4/30/2023

NVISION

9/11

Page

05/03/2023 03:51 PM

Appropriation Status Detail Report By Function From 7/1/2022 To 4/30/2023



10/11

NVISIO

| Appropriation                | Appropriation Status Detail Report By Function From 7/1/2022 To 4/30/2023 | To 4/30/2023                    |                   |                   |                                | Z            | NVISIDN    |
|------------------------------|---------------------------------------------------------------------------|---------------------------------|-------------------|-------------------|--------------------------------|--------------|------------|
| Account                      | Description                                                               | Budget                          | Adjustments       | Adj. Budget       | Expensed                       | Encumbered   | Available  |
| A 9901.930-00                | Transfer to School