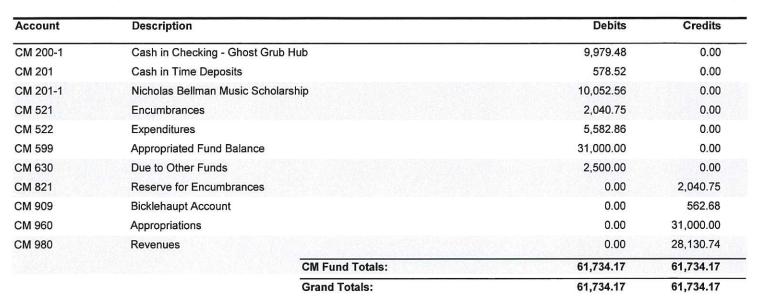

| 0.00                     | 86,000.00                      | Salaries - Part Time Salaries - Districtwide             | <u>C 2860.166-00</u>      |
| 8               | 95,592.00                      | 85,216.00                      | 10,216.00                | 75,000.00                      | Salaries - Districtwide                                  | C 2860.160-00             |
| ed              | Expensed                       | Adj. Budget                    | Adjustments              | Budget                         | Description                                              | Account                   |

Page 1/1

Appropriation Status Detail Report By Function From 7/1/2022 To 4/30/2023

ALEXANDRIA CENTRAL SCHOOL DIST



## Trial Balance Report From 7/1/2022 - 4/30/2023







Appropriation Status Detail Report By Function From 7/1/2022 To 4/30/2023

| Ž        |
|----------|
| <u>.</u> |
| Ē        |
| Ź        |

| Grand Totals: | Fun            | 2         | 29        | 2989      | CM 2989.450-00 Ghost Grub Hub | CM 2989.400-00 Scholarship Awards | Account Description |
|---------------|----------------|-----------|-----------|-----------|-------------------------------|-----------------------------------|---------------------|
|               | Fund CMTotals: | ***       | *         | *         | 0                             | ards                              |                     |
| 31,000.00     | 31,000.00      | 31,000.00 | 31,000.00 | 31,000.00 | 30,000.00                     | 1,000.00                          | Budget              |
| 0.00