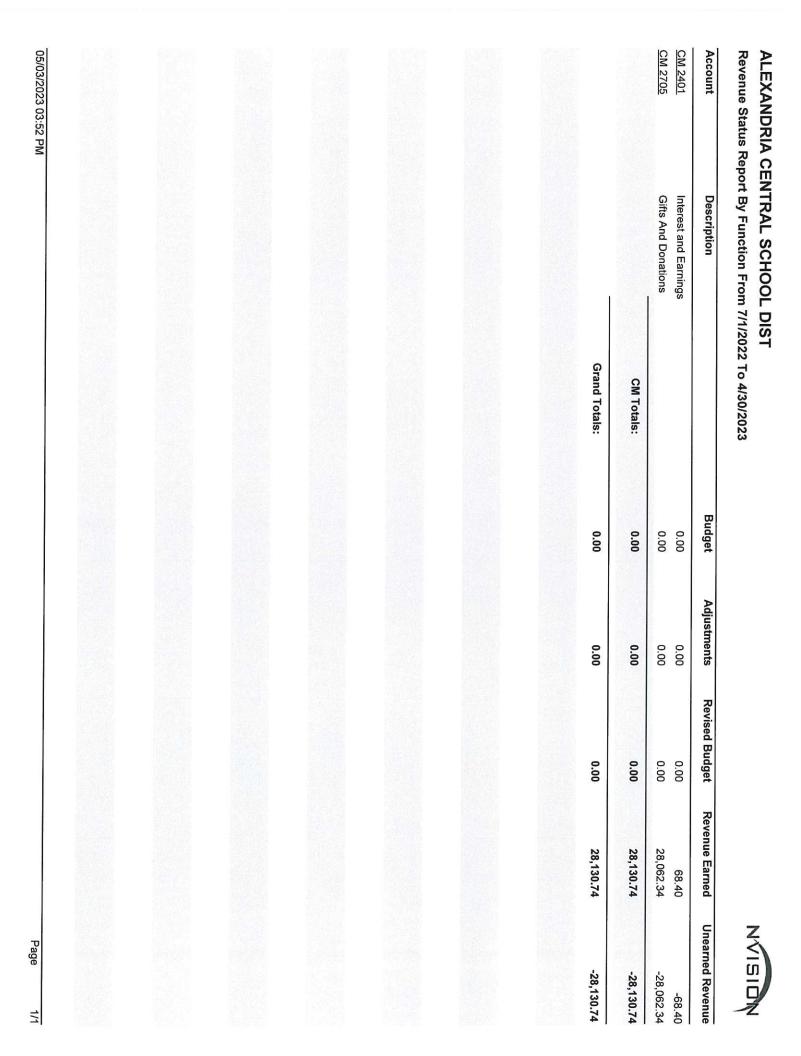

| 0.00                     | 86,000.00                      | Salaries - Part Time Salaries - Districtwide             | <u>C 2860.166-00</u>      |
| 8               | 95,592.00                      | 85,216.00                      | 10,216.00                | 75,000.00                      | Salaries - Districtwide                                  | C 2860.160-00             |
| ed              | Expensed                       | Adj. Budget                    | Adjustments              | Budget                         | Description                                              | Account                   |

Page 1/1

Appropriation Status Detail Report By Function From 7/1/2022 To 4/30/2023

ALEXANDRIA CENTRAL SCHOOL DIST



## Trial Balance Report From 7/1/2022 - 4/30/2023







Appropriation Status Detail Report By Function From 7/1/2022 To 4/30/2023

| Ž        |
|----------|
| <u>.</u> |
| Ē        |
| Ź        |

| Grand Totals: | Fun            | 2         | 29        | 2989      | CM 2989.450-00 Ghost Grub Hub | CM 2989.400-00 Scholarship Awards | Account Description |
|---------------|----------------|-----------|-----------|-----------|-------------------------------|-----------------------------------|---------------------|
|               | Fund CMTotals: | ***       | *         | *         | 0                             | ards                              |                     |
| 31,000.00     | 31,000.00      | 31,000.00 | 31,000.00 | 31,000.00 | 30,000.00                     | 1,000.00                          | Budget              |
| 0.00